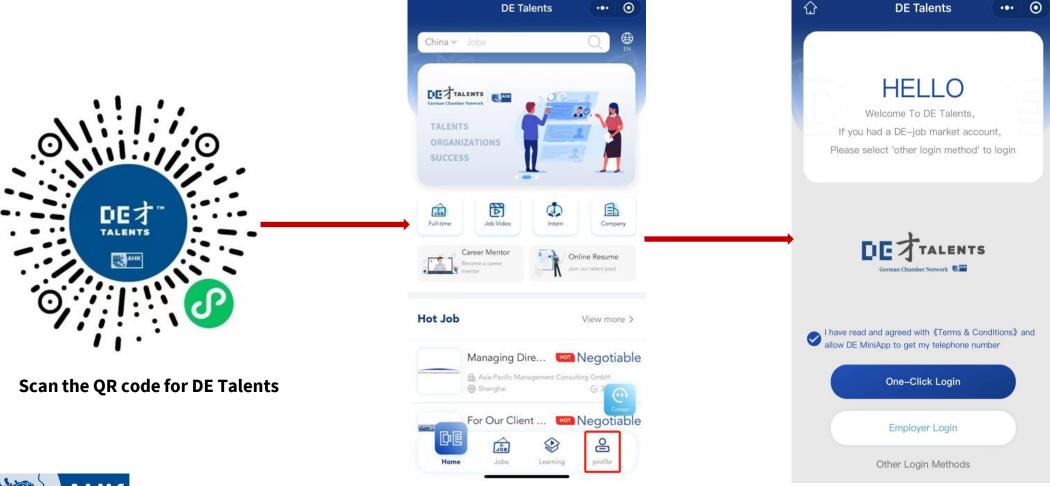

#### Register your job seeker account - Mobile

**Create your profile** 

Agree with Terms and Conditions and one-click login

Complete your profile and apply - Mobile

Fill in your info as much as possible, **upload your** CV and one-click apply for your dream role!