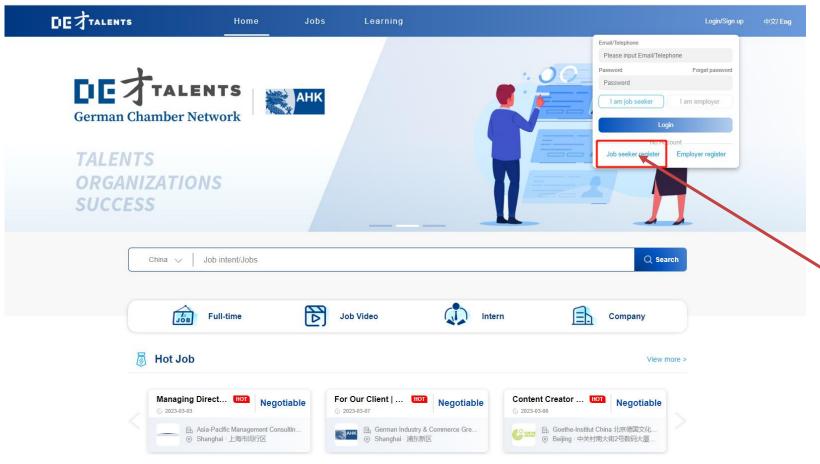

## Register your job seeker account- PC

Welcome on **<u>DE Talents</u>**, the Sino-German career development platform.

Register a job seeker account to explore your opportunities in Sino-German community!

### Register your job seeker account- PC

Use your Email/Phone number to create your job seeker account