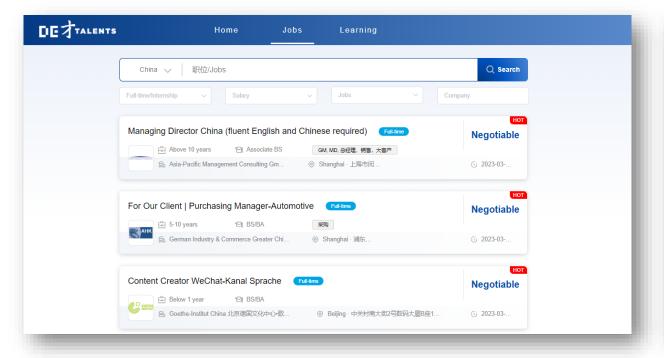

### Apply for your dream role – PC

Search for your interested career opportunities and apply for it!