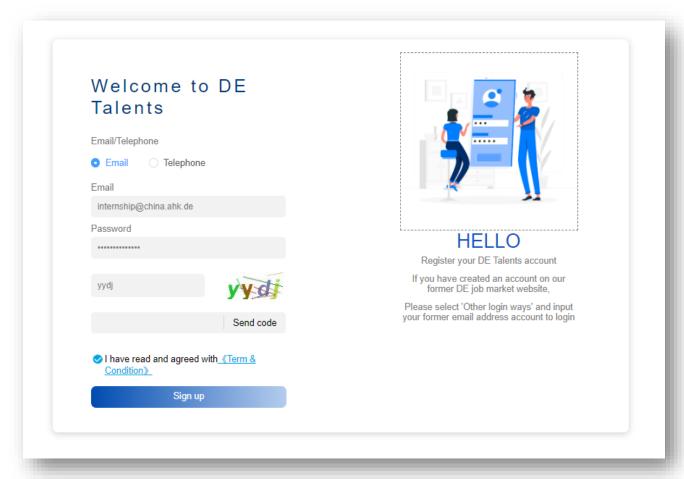

### Register your job seeker account- PC

Use your Email/Phone number to create your job seeker account