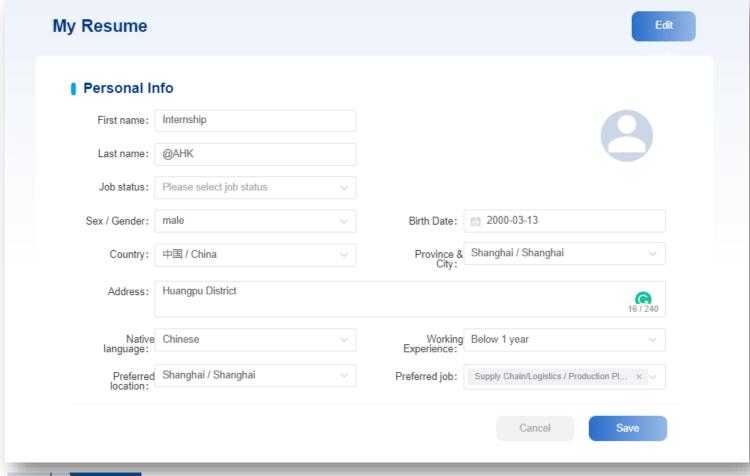

# Register your job seeker account- PC

**Fill in your basic info** to help the employer understand your current situation.

#### Complete your profile on DE Talents - PC

Continue to complete your profile by filling in your information – the more detailer the better

The following points are highly recommended to fill in:

- Experience
- Education
- Language
- Attachement (It's highly recommended to upload your CV into the system to introduce your background in your own-way)