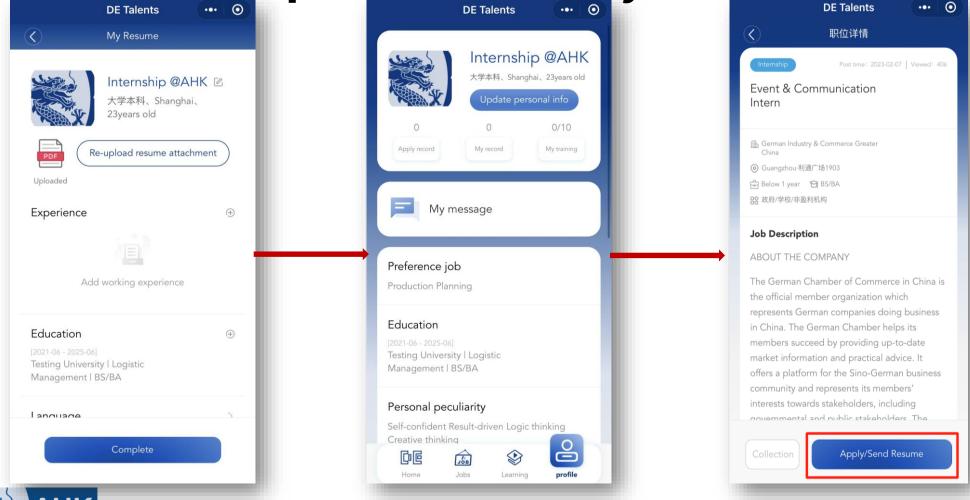

#### Register your job seeker account - Mobile

**Create your profile** 

Agree with Terms and Conditions and one-click login

Complete your profile and apply - Mobile

Fill in your info as much as possible, **upload your** CV and one-click apply for your dream role!