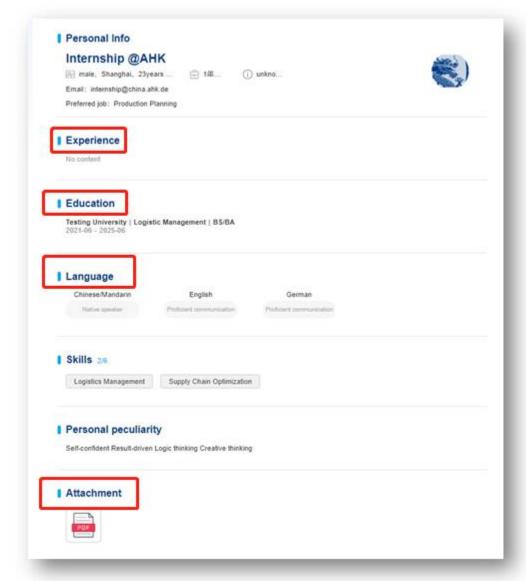

#### Complete your profile on DE Talents - PC

Continue to complete your profile by filling in your information – the more detailer the better

The following points are highly recommended to fill in:

- Experience
- Education
- Language
- Attachement (It's highly recommended to upload your CV into the system to introduce your background in your own-way)